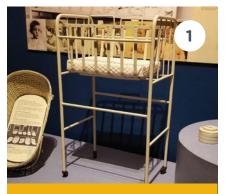

# Memory Walk Map

# MINNESOTA'S GREATEST GENERATION and WEATHER PERMITTING



BASSINET



**ERECTOR SET** 



**SCHWINN BICYCLE** 



#### **ZENITH TELEVISION**



**1950s KITCHEN** 



#### **FORD SEDAN**



**FISHING DECOYS** 



ICE CASTLE





# Memory Walk Map

# MINNESOTA'S GREATEST GENERATION and WEATHER PERMITTING



#### BASSINET

a. What is your favorite lullaby? b. Where were you born?

### 2 ERECTOR SET

a. What would you build with an Erector Set?b. What were your favorite toys growing up?



#### SCHWINN BICYCLE

a. Where would you like to bike to right now?b. How did you get around as a kid?



#### ZENITH PORTHOLE TELEVISION

a. What would TV show would you want to act in? b. What TV shows do you like to watch?

## 1950s KITCHEN AND ACCESSORIES

a. What would you want to eat in this kitchen?b. Do you have a favorite home-cooked meal?



### FORD CU