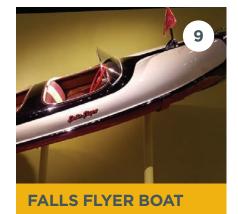

- ICE CASTLE
  - a. Would you like to live in a real ice palace? b. What winter memories do you have to share?
- 9

#### FALLS FLYER BOAT

- a. What kind of boat would you prefer: pontoon, speedboat, or sailboat?
- b. What do you do to cool off in the summer?