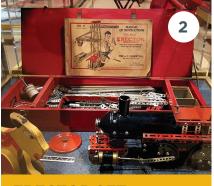

### 2 ERECTOR SET

a. What would you build with an Erector Set?b. What were your favorite toys growing up?