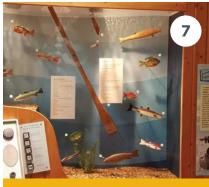

#### **FORD SEDAN**

**FISHING DECOYS** 

ICE CASTLE

### FORD CUSTOMLINE FORDOR SEDAN

a. Where would you like to go on vacation right now?b. What is the best place you've ever visited?

**FISHING DECOYS** 

a. Would you rather live by a lake or an ocean?b. What do you think is the best bait for fishing?